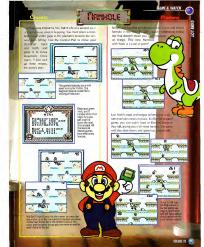

ig hit for "linence to the early 1968, Now four Game & Watch closeles are beek on one Game Boy pak, along with hex, updated versions

GAME & WATCH GALLERY

### Classic

Fore was one of the first Game & Worch Sits, finding its way into many a back pocket and briefcase. The object is to use a net to save people jumping out of a burning

they bounce' Juggle them sho a waiting amoulation, while keeping an ove out for the rest surrour

> to il have to actole the jampers ince times before they il ounce was the ambulance.

Like the other Game & Watch updates, the new Fire game leatures such wellizown Nieterodo luminaties an Mano and Lung, who are apparently moonlighting as invelopment. Tool and Declay long with bounce at different speeds, patting a alightly different speeds, patting a

Modern





### Classic

OII Perice was one of the most challenging Come & Wach netw, and riskipling good not today. You must catch leaking of in place acades and then dwarp the oil into a borrel camed by your compare corrected asset met. Mawing a doep or champing of on a customer block court as a split. You're allowed upta two splits of exch-

dian that, an your servic station wi This time is not table planting, but Matris prevential memors shower which meshing part a stellay near of Phong by demonstra of one the road. Laadaly for one bero Yohk is on hirrd below to ship up the growth quark Yohl has non-contents for cataling of a one quark hand, so you'l often be able to outch and damp at this sense time. The totak will be gauged to draps to before measurement and decising when to catch and which co